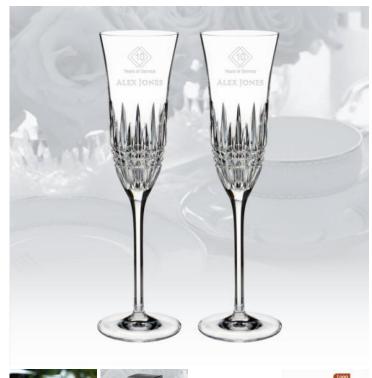

## **Waterford Lismore Diamond Essence Flute Pair, 8oz**

Material: Lead-Free Crystal

Personalizaiton Method: Sandblast Etch

| Size | SKU    | H x W x D                        | Wt (IBs) | Price    |
|------|--------|----------------------------------|----------|----------|
| Pair | 210727 | 10-7/8" x 2-1/2"dia;<br>Base: 3" | 4.0      | \$230.00 |

## **Description**

This Waterford Lismore Diamond Essence Flute is an ideal gift for corporate promotion or celebration event or any personal gift giving occasions, Wedding & Anniversary, Valentine's Day, or Birthday with our Free engraving service for Personalization.